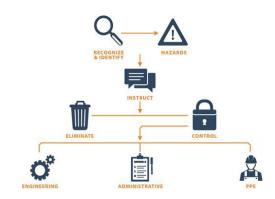

e other safety designations, where there is no training involved, the curriculum-based format of the COSS® Program involves hands-on, inclass, instructor-led training. Students testify to the value of the training they receive; instead of simply "testing into the designation", they feel like they worked hard to earn it.

## 2025

## Toledo, OH Area

Fridays, May 9, 16, 23, 30 & June 6 June 23 – June 27 October 20 – October 24

> 8:00 am – 5:00 pm Each day.

8015 Rinker Pointe Ct. Northwood, OH 43619

## **SCNWO Members**

\$1,799.00

## **Non-Members**

\$2,499.00

#### **Instructor**:

Robert Momany, COSS, COSM

## **Register @ Website:**

www.scnwo.org

#### Fax:

419-662-8888

#### Email:

safetycouncil@scnwo.com

## **Contact Us:**

419-662-7777 safetycouncil@scnwo.com

www.scnwo.org





| REGISTR | <b>ATION</b> |
|---------|--------------|
|---------|--------------|

**COMPANY NAME:** 

| <b>ADI</b> | RESS: |
|------------|-------|
|------------|-------|

| <br> | <br> | <br> | <br> |
|------|------|------|------|
|      |      |      |      |
|      |      |      |      |

Phone #: \_\_\_\_\_

Attendee 1 Name & E-Mail:

Attendee 2 Name & E-Mail:

**Dates Attending:** 

#### **PAYMENT INFORMATION**

Member: \$1,799.00 Non-Member: \$2,499.00

**PAYMENT METHOD:** 

ENCLOSED:

CHECK #:

AMOUNT:----

INVOICE ME: ———

**Attn** 

Cancellations less than 24 hours in advance and no-shows are responsible for the full registration fees.
Substitutions may be made anytime.
Non-Members must pre-pay to register.



Follow Us!